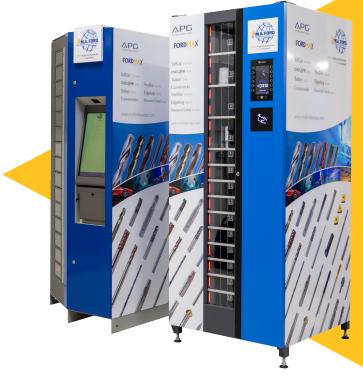

#### TMS-CS

This range uses multi-tier stacked carousels, which are segmented into different 'cells' that can be configured for different sized items. They are loaded with single tools or multiple items, if required, each with their own location code. When the correct code is entered the carousel rotates and the access door automatically unlocks when the tool is available for collection.

#### TMS-DS

Our TMS-DS models are configured as stacked drawers. Each drawer contains a number of compartments, which can be configured to meet the specific needs of each customer. Once the unique location code is entered on the keypad, the appropriate drawer will open and the individual item will be available for use.