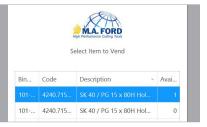

### Simple to use & easy to access

- 1. Login employee code, proximity, biometric or MagSwipe
- 2. Select Item Insert product code
- 3. Collect product is available for collection

|                  | Number of compartments | А   | В   | С   | D  |
|------------------|------------------------|-----|-----|-----|----|
|                  | 810                    | 80  | 50  | 275 | 10 |
|                  | 540                    | 80  | 75  | 275 | 15 |
|                  | 270                    | 80  | 150 | 275 | 30 |
|                  | 405                    | 170 | 50  | 275 | 10 |
|                  | 270                    | 170 | 75  | 275 | 15 |
|                  | 135                    | 270 | 150 | 275 | 30 |
|                  | 270                    | 270 | 50  | 275 | 10 |
| Dimensions in mm | 180                    | 270 | 75  | 275 | 15 |
|                  | 90                     | 270 | 150 | 275 | 30 |